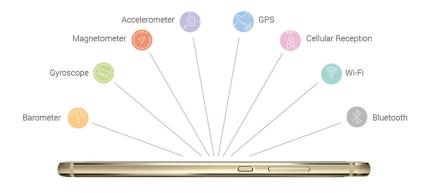

#### **Low-Power Analysis of On-Board Sensors**

By analyzing signals from the multiple sensors that exist in smartphones, Anagog can understand the real-time mobility status and location information of smartphone users.

This makes it easy to identify consumer behavior and competitive trends.