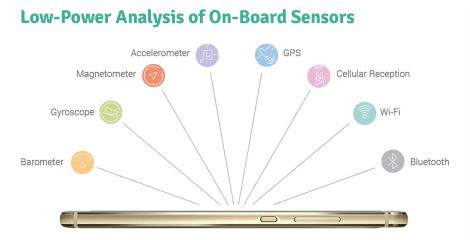

By analyzing signals from the multiple sensors that exist in smartphones, Anagog can understand the real-time mobility status and location information of smartphone users. This makes it easy to identify consumer behavior and competitive trends.