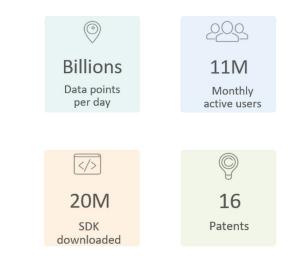

### Achievements to Date

## Most Valuable Foot-Traffic Big Data Collected Worldwide

Anagog's big data enables insightful analytics for brick-and-mortar businesses, malls, smart cities, automotive and more. With a worldwide coverage, our big data is one of the most accurate and valuable worldwide.