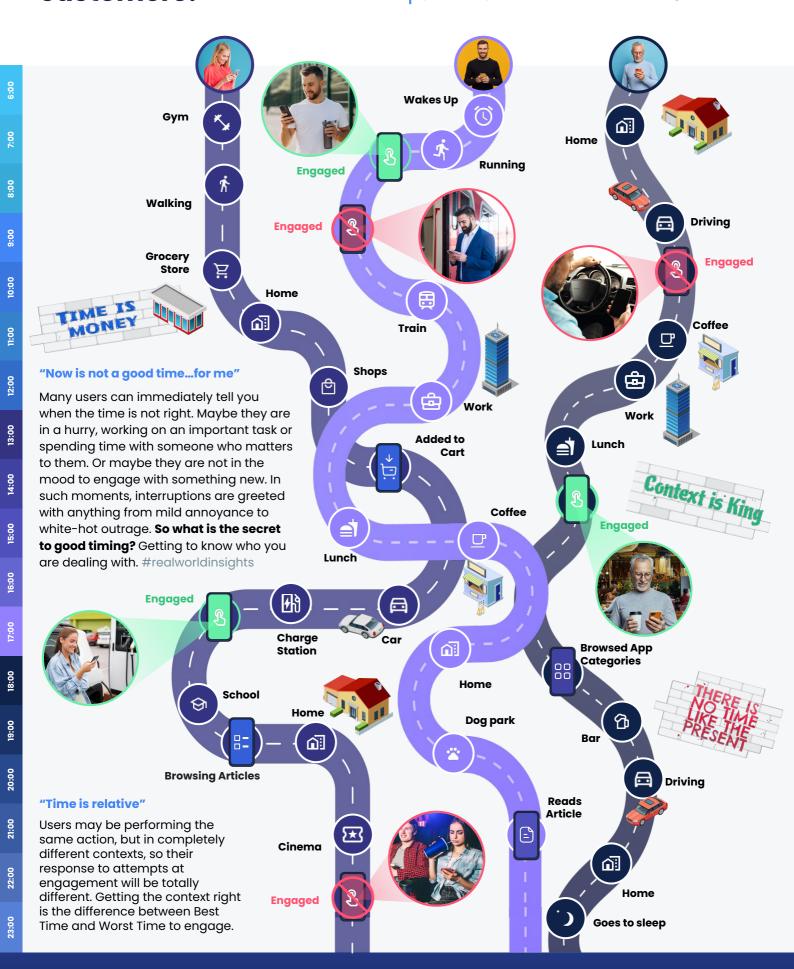

## There is no time like real time

Mobile phones are the gateways that allow users to take their digital experiences into the real world. In the same way, they are the portal through which brands can digitally reach out and engage consumers as they move throughout their day. The real world is where mobile engagement takes place and this is why real-world insights are so important.

## What is the Best Moment to engage your customers?

Ask any marketer, they would simply love to be able to reach out to their customers at the absolute "best time", that perfect moment in time when customers just can't say no. However, ask those marketers to pinpoint what is the "best time", out of all the moments in a day, and you're likely to see a lot of head-scratching.